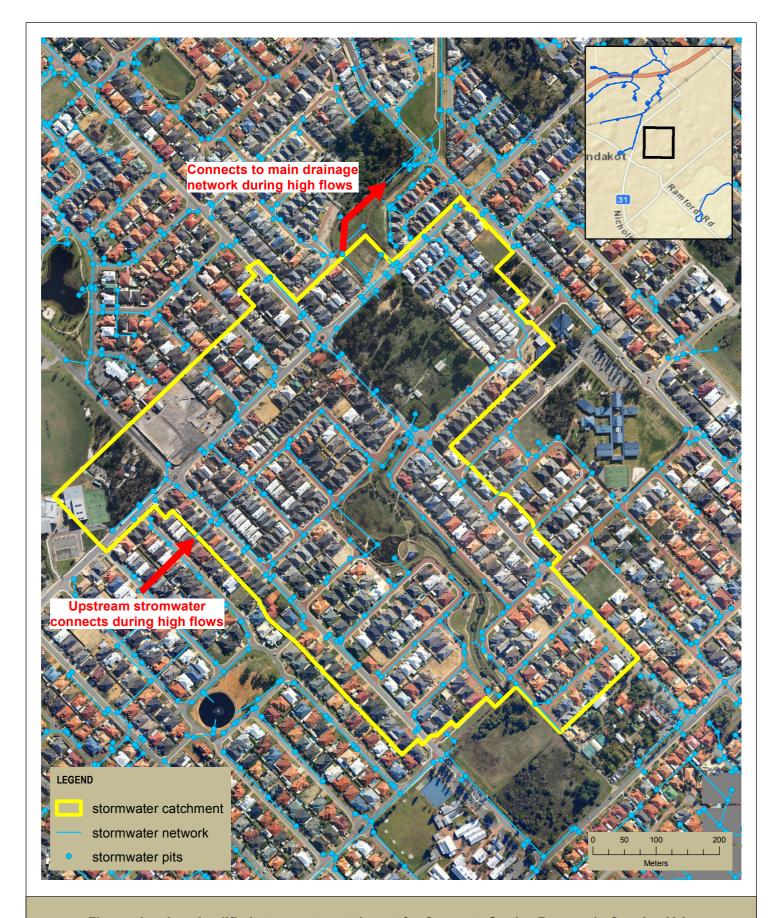

## Figure showing simplified stormwater catchment for Cromarty Garden Reserve in Canning Vale

South East Regional Centre for Urban Landcare

69 Horley Road Beckenham WA 6107 T: 08 9458 5664 F: 08 9458 5661 E: dittestrebel@sercul.org.au W: www.sercul.org.au Program: St Emilies Catholic Primary School